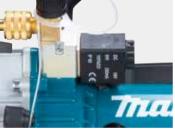

#### Powered by two 18V LXT Li-lon batteries in parallel

"In-use" indicating LED indicates which battery is currently supplying power.

Continuous\* run time

Service port

- \*2: Flow rate varies depending on the conditions of the connected equipment and
- \*3: With two BL1860B batteries