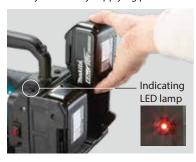

#### Powered by two 18V LXT Li-lon batteries in parallel

"In-use" indicating LED indicates which battery is currently supplying power.

Continuous\* run time

Service port

- \*2: Flow rate varies depending on the conditions of the connected equipment and
- \*3: With two BL1860B batteries