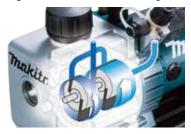

#### **Dual-stage compression method**

can generate vacuum level much higher.

**Ultimate** vacuum

3 Pa

Flow rate\*2