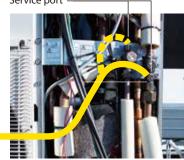

#### Powered by two 18V LXT Li-lon batteries in parallel

"In-use" indicating LED indicates which battery is currently supplying power.

Continuous\* run time

Service port

- \*2: Flow rate varies depending on the conditions of the connected equipment and
- \*3: With two BL1860B batteries