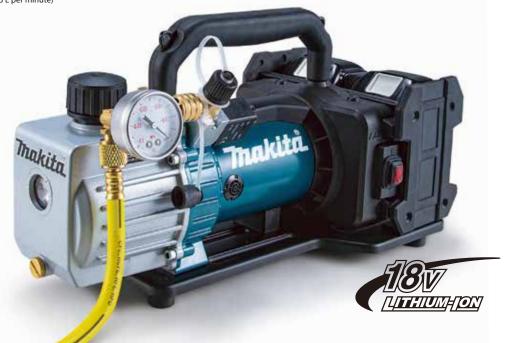

# Cordless Vacuum Pump DVP181

## 4CFM\*1 class cordless vacuum pump

\*1: CFM stands for Cubic Feet per Minute (4 CFM = approx 113 L per minute)

Ultimate vacuum

**3** Pa

Flow rate\*2

113 L/min

Continuous run time\*3

**60** min