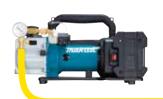

# Cordless Vacuum Pump DVP181

## 4CFM\*1 class cordless vacuum pump

\*1: CFM stands for Cubic Feet per Minute (4 CFM = approx 113 L per minute)

Ultimate vacuum

**3** Pa

Flow rate\*2

113 L/min

Continuous run time\*3

**60** min