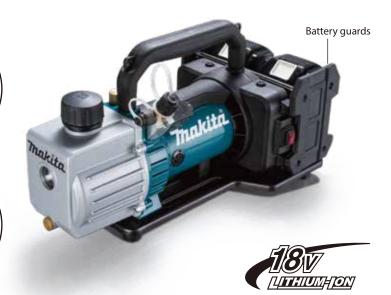

#### Powered by two 18V LXT Li-lon batteries in parallel

"In-use" indicating LED indicates which battery is currently supplying power.

Continuous\* run time

Service port

- \*2: Flow rate varies depending on the conditions of the connected equipment and
- \*3: With two BL1860B batteries

#### Electromagnetic check valve

prevents backflow of pump oil even if the battery runs out during vacuuming.

**Shoulder belt** (option)

can be attached.