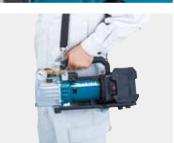

#### Electromagnetic check valve

prevents backflow of pump oil even if the battery runs out during vacuuming.

**Shoulder belt** (option)

can be attached.