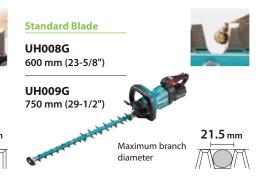

#### **Cordless Hedge Trimmer** UH004G, UH005G, UH006G, UH007G, UH008G, UH009G

|                      | UH004G                                                                                                       | UH005G                                                                                                                                                                                                                                                                                                                                          | UH006G                                                                                                                                                                                                                                                                                                                                                                                                                                                                                                                                                          | UH007G                                                                                                                                                                                                                                                                                                                                                                                                                                                                                                                                                                                                                                                                                                                                                                                                | UH008G                                                                                                                                                                                                                                                                                                                                                                                                                                                                                                                                                                                                                                                                                                                                                                                                                         | UH009G                                                                                                                                                                                                                                                                                                                                                                                                                                                                                                                                                                                                                                                                                                                                                                                                                                                                                                                                                                                                                                                                                                                                                                             |
|----------------------|--------------------------------------------------------------------------------------------------------------|-------------------------------------------------------------------------------------------------------------------------------------------------------------------------------------------------------------------------------------------------------------------------------------------------------------------------------------------------|-----------------------------------------------------------------------------------------------------------------------------------------------------------------------------------------------------------------------------------------------------------------------------------------------------------------------------------------------------------------------------------------------------------------------------------------------------------------------------------------------------------------------------------------------------------------|-------------------------------------------------------------------------------------------------------------------------------------------------------------------------------------------------------------------------------------------------------------------------------------------------------------------------------------------------------------------------------------------------------------------------------------------------------------------------------------------------------------------------------------------------------------------------------------------------------------------------------------------------------------------------------------------------------------------------------------------------------------------------------------------------------|--------------------------------------------------------------------------------------------------------------------------------------------------------------------------------------------------------------------------------------------------------------------------------------------------------------------------------------------------------------------------------------------------------------------------------------------------------------------------------------------------------------------------------------------------------------------------------------------------------------------------------------------------------------------------------------------------------------------------------------------------------------------------------------------------------------------------------|------------------------------------------------------------------------------------------------------------------------------------------------------------------------------------------------------------------------------------------------------------------------------------------------------------------------------------------------------------------------------------------------------------------------------------------------------------------------------------------------------------------------------------------------------------------------------------------------------------------------------------------------------------------------------------------------------------------------------------------------------------------------------------------------------------------------------------------------------------------------------------------------------------------------------------------------------------------------------------------------------------------------------------------------------------------------------------------------------------------------------------------------------------------------------------|
| Blade Length         | 600 mm (23-5/8")                                                                                             | 750 mm (29-1/2")                                                                                                                                                                                                                                                                                                                                | 600 mm (23-5/8")                                                                                                                                                                                                                                                                                                                                                                                                                                                                                                                                                | 750 mm (29-1/2")                                                                                                                                                                                                                                                                                                                                                                                                                                                                                                                                                                                                                                                                                                                                                                                      | 600 mm (23-5/8")                                                                                                                                                                                                                                                                                                                                                                                                                                                                                                                                                                                                                                                                                                                                                                                                               | 750 mm (29-1/2")                                                                                                                                                                                                                                                                                                                                                                                                                                                                                                                                                                                                                                                                                                                                                                                                                                                                                                                                                                                                                                                                                                                                                                   |
| Max Cutting Capacity | 23.5 mm (15/16")                                                                                             | 23.5 mm (15/16")                                                                                                                                                                                                                                                                                                                                | 25.0 mm (1")                                                                                                                                                                                                                                                                                                                                                                                                                                                                                                                                                    | 25.0 mm (1")                                                                                                                                                                                                                                                                                                                                                                                                                                                                                                                                                                                                                                                                                                                                                                                          | 21.5 mm (7/8")                                                                                                                                                                                                                                                                                                                                                                                                                                                                                                                                                                                                                                                                                                                                                                                                                 | 21.5 mm (7/8")                                                                                                                                                                                                                                                                                                                                                                                                                                                                                                                                                                                                                                                                                                                                                                                                                                                                                                                                                                                                                                                                                                                                                                     |
| Strokes Per Minute   | High / Mid / Low:                                                                                            | High / Mid / Low:                                                                                                                                                                                                                                                                                                                               | High / Mid / Low:                                                                                                                                                                                                                                                                                                                                                                                                                                                                                                                                               | High / Mid / Low:                                                                                                                                                                                                                                                                                                                                                                                                                                                                                                                                                                                                                                                                                                                                                                                     | High / Mid / Low:                                                                                                                                                                                                                                                                                                                                                                                                                                                                                                                                                                                                                                                                                                                                                                                                              | High / Mid / Low:                                                                                                                                                                                                                                                                                                                                                                                                                                                                                                                                                                                                                                                                                                                                                                                                                                                                                                                                                                                                                                                                                                                                                                  |
| (SPM)                | 5,000/3,600/2,000                                                                                            | 5,000/3,600/2,000                                                                                                                                                                                                                                                                                                                               | 4,000/3,000/2,000                                                                                                                                                                                                                                                                                                                                                                                                                                                                                                                                               | 4,000/3,000/2,000                                                                                                                                                                                                                                                                                                                                                                                                                                                                                                                                                                                                                                                                                                                                                                                     | 5,000/3,600/2,000                                                                                                                                                                                                                                                                                                                                                                                                                                                                                                                                                                                                                                                                                                                                                                                                              | 5,000/3,600/2,000                                                                                                                                                                                                                                                                                                                                                                                                                                                                                                                                                                                                                                                                                                                                                                                                                                                                                                                                                                                                                                                                                                                                                                  |
| Sound Pressure Level | 85 dB(A)                                                                                                     | 86 dB(A)                                                                                                                                                                                                                                                                                                                                        | 81 dB(A)                                                                                                                                                                                                                                                                                                                                                                                                                                                                                                                                                        | 81 dB(A)                                                                                                                                                                                                                                                                                                                                                                                                                                                                                                                                                                                                                                                                                                                                                                                              | 82 dB(A)                                                                                                                                                                                                                                                                                                                                                                                                                                                                                                                                                                                                                                                                                                                                                                                                                       | 83 dB(A)                                                                                                                                                                                                                                                                                                                                                                                                                                                                                                                                                                                                                                                                                                                                                                                                                                                                                                                                                                                                                                                                                                                                                                           |
| Sound Power Level    | 96 dB(A)                                                                                                     | 97 dB(A)                                                                                                                                                                                                                                                                                                                                        | 92 dB(A)                                                                                                                                                                                                                                                                                                                                                                                                                                                                                                                                                        | 92 dB(A)                                                                                                                                                                                                                                                                                                                                                                                                                                                                                                                                                                                                                                                                                                                                                                                              | 93 dB(A)                                                                                                                                                                                                                                                                                                                                                                                                                                                                                                                                                                                                                                                                                                                                                                                                                       | 94 dB(A)                                                                                                                                                                                                                                                                                                                                                                                                                                                                                                                                                                                                                                                                                                                                                                                                                                                                                                                                                                                                                                                                                                                                                                           |
| Vibration Level      | Front / Rear:                                                                                                | Front / Rear:                                                                                                                                                                                                                                                                                                                                   | Front / Rear:                                                                                                                                                                                                                                                                                                                                                                                                                                                                                                                                                   | Front / Rear:                                                                                                                                                                                                                                                                                                                                                                                                                                                                                                                                                                                                                                                                                                                                                                                         | Front / Rear:                                                                                                                                                                                                                                                                                                                                                                                                                                                                                                                                                                                                                                                                                                                                                                                                                  | Front / Rear:                                                                                                                                                                                                                                                                                                                                                                                                                                                                                                                                                                                                                                                                                                                                                                                                                                                                                                                                                                                                                                                                                                                                                                      |
|                      | 2.9 / 2.5 m/s <sup>2</sup> or less                                                                           | 3.1/2.7                                                                                                                                                                                                                                                                                                                                         |                                                                                                                                                                                                                                                                                                                                                                                                                                                                                                                                                                 | 3.4/3.1                                                                                                                                                                                                                                                                                                                                                                                                                                                                                                                                                                                                                                                                                                                                                                                               |                                                                                                                                                                                                                                                                                                                                                                                                                                                                                                                                                                                                                                                                                                                                                                                                                                | 3.2/2.5                                                                                                                                                                                                                                                                                                                                                                                                                                                                                                                                                                                                                                                                                                                                                                                                                                                                                                                                                                                                                                                                                                                                                                            |
| Dimensions           | w/BL4020/BL4025:                                                                                             | w/BL4020/BL4025:                                                                                                                                                                                                                                                                                                                                | w/BL4020/BL4025:                                                                                                                                                                                                                                                                                                                                                                                                                                                                                                                                                | w/ BL4020 / BL4025:                                                                                                                                                                                                                                                                                                                                                                                                                                                                                                                                                                                                                                                                                                                                                                                   | w/ BL4020 / BL4025:                                                                                                                                                                                                                                                                                                                                                                                                                                                                                                                                                                                                                                                                                                                                                                                                            | w/BL4020/BL4025:                                                                                                                                                                                                                                                                                                                                                                                                                                                                                                                                                                                                                                                                                                                                                                                                                                                                                                                                                                                                                                                                                                                                                                   |
| (L x W x H)          | 1,120 x 223 x 191 mm                                                                                         | 1,263 x 223 x 191 mm                                                                                                                                                                                                                                                                                                                            | 1,123 x 223 x 191 mm                                                                                                                                                                                                                                                                                                                                                                                                                                                                                                                                            | 1,274 x 223 x 191 mm                                                                                                                                                                                                                                                                                                                                                                                                                                                                                                                                                                                                                                                                                                                                                                                  | 1,120 x 223 x 191 mm                                                                                                                                                                                                                                                                                                                                                                                                                                                                                                                                                                                                                                                                                                                                                                                                           | 1,262 x 223 x 191 mm                                                                                                                                                                                                                                                                                                                                                                                                                                                                                                                                                                                                                                                                                                                                                                                                                                                                                                                                                                                                                                                                                                                                                               |
|                      | (44 x 8-3/4 x 7-1/2")                                                                                        | (49-3/4 x 8-3/4 x 7-1/2")                                                                                                                                                                                                                                                                                                                       | (44-1/4 x 8-3/4 x 7-1/2")                                                                                                                                                                                                                                                                                                                                                                                                                                                                                                                                       | (50-1/4 x 8-3/4 x 7-1/2")                                                                                                                                                                                                                                                                                                                                                                                                                                                                                                                                                                                                                                                                                                                                                                             | (44 x 8-3/4 x 7-1/2")                                                                                                                                                                                                                                                                                                                                                                                                                                                                                                                                                                                                                                                                                                                                                                                                          | (49-3/4 x 8-3/4x 7-1/2")                                                                                                                                                                                                                                                                                                                                                                                                                                                                                                                                                                                                                                                                                                                                                                                                                                                                                                                                                                                                                                                                                                                                                           |
| Net weight           | 4.3 - 4.9 kg (9.5 - 10.8 lbs.)                                                                               | 4.5 - 5.1 kg (9.9 - 11.2 lbs.)                                                                                                                                                                                                                                                                                                                  | 4.4 - 5.0 kg (9.7 - 11.0 lbs.)                                                                                                                                                                                                                                                                                                                                                                                                                                                                                                                                  | 4.6 - 5.2 kg (10.1 - 11.5 lbs.)                                                                                                                                                                                                                                                                                                                                                                                                                                                                                                                                                                                                                                                                                                                                                                       | 4.3 - 4.9 kg (9.5 - 10.8 lbs.)                                                                                                                                                                                                                                                                                                                                                                                                                                                                                                                                                                                                                                                                                                                                                                                                 | 4.4 - 5.0 kg (9.7 - 11.0 lbs.)                                                                                                                                                                                                                                                                                                                                                                                                                                                                                                                                                                                                                                                                                                                                                                                                                                                                                                                                                                                                                                                                                                                                                     |
|                      | Max Cutting Capacity<br>Strokes Per Minute<br>(SPM)<br>Sound Pressure Level<br>Vibration Level<br>Dimensions | Blade Length 600 mm (23-5/8")   Max Cutting Capacity 23.5 mm (15/16")   Strokes Per Minute High / Mid / Low:   (SPM) 5,000 / 3,600 / 2,000   Sound Pressure Level 85 dB(A)   Sound Power Level 96 dB(A)   Vibration Level Front / Rear:   2.9 / 2.5 m/s <sup>2</sup> or less Dimensions   WiB4020 / BL4025: (L x W x H)   (44 x 8-3/4 x 7-1/2") | Blade Length 600 mm (23-5/8") 750 mm (29-1/2")   Max Cutting Capacity 23.5 mm (15/16") 23.5 mm (15/16")   Strokes Per Minute High / Mid / Low: High / Mid / Low:   (SPM) 5,000 / 3,600 / 2,000 5,000 / 3,600 / 2,000   Sound Pressure Level 85 dB(A) 86 dB(A)   Sound Power Level 96 dB(A) 97 dB(A)   Vibration Level Front / Rear: Front / Rear:   2.9 / 2.5 m/s <sup>2</sup> or less 3.1 / 2.7   Dimensions w/ BL4020 / BL4025: w/ BL4020 / BL4025:   (L x W x H) 1,120 x 223 x 191 mm 1,263 x 223 x 191 mm   (44 x 8-3/4 x 7-1/2") (49-3/4 x 8-3/4 x 7-1/2") | Blade Length 600 mm (23-5/8") 750 mm (29-1/2") 600 mm (23-5/8")   Max Cutting Capacity 23.5 mm (15/16") 23.5 mm (15/16") 25.0 mm (1")   Strokes Per Minute High / Mid / Low: High / Mid / Low: High / Mid / Low:   (SPM) 5,000 / 3,600 / 2,000 5,000 / 3,600 / 2,000 4,000 / 3,000 / 2,000   Sound Pressure Level 85 dB(A) 86 dB(A) 81 dB(A)   Sound Power Level 96 dB(A) 97 dB(A) 92 dB(A)   Vibration Level Front / Rear: Front / Rear: Front / Rear:   2.9 / 2.5 m/s <sup>2</sup> or less 3.1 / 2.7 3.0 / 2.5 m/s <sup>2</sup> or less   Dimensions w/ BL4020 / BL4025: w/ BL4020 / BL4025: w/ BL4020 / BL4025:   (L x W x H) 1,120 x 223 x 191 mm 1,263 x 223 x 191 mm 1,123 x 223 x 191 mm   (44 x 8-3/4 x 7-1/2") (49-3/4 x 8-3/4 x 7-1/2") (44-1/4 x 8-3/4 x 7-1/2") (44-1/4 x 8-3/4 x 7-1/2") | Blade Length 600 mm (23-5/8") 750 mm (29-1/2") 600 mm (23-5/8") 750 mm (29-1/2")   Max Cutting Capacity 23.5 mm (15/16") 23.5 mm (15/16") 25.0 mm (1") 25.0 mm (1")   Strokes Per Minute High / Mid / Low:   (SPM) 5,000/3,600/2,000 5,000/3,600/2,000 4,000/3,000/2,000 4,000/3,000/2,000   Sound Pressure Level 85 dB(A) 86 dB(A) 81 dB(A) 81 dB(A)   Sound Power Level 96 dB(A) 97 dB(A) 92 dB(A) 92 dB(A)   Vibration Level Front/Rear: Front/Rear: Front/Rear: Front/Rear:   Dimensions w/BL4020/BL4025: w/BL4020/BL4025: w/BL4020/BL4025: w/BL4020/BL4025:   (L x W x H) 1,120 x 223 x 191 mm 1,263 x 223 x 191 mm 1,274 x 223 x 191 mm 1,274 x 223 x 191 mm   (44 x 8-3/4 x 7-1/2") (49-3/4 x 8-3/4 x 7-1/2") (44-1/4 x 8-3/4 x 7-1/2") (50-1/4 x 8-3/4 x 7-1/2") | Blade Length 600 mm (23-5/8") 750 mm (29-1/2") 600 mm (23-5/8") 750 mm (29-1/2") 600 mm (23-5/8")   Max Cutting Capacity 23.5 mm (15/16") 23.5 mm (15/16") 25.0 mm (1") 25.0 mm (1") 21.5 mm (7/8")   Strokes Per Minute High / Mid / Low: Sound Power Level 85 dB(A) 86 dB(A) 81 dB(A) 81 dB(A) 82 dB(A) 93 dB(A) Yibration Level Front / Rear: Front / Rear: Front / Rear: Front / Rear: Sound / 2.000 / 3.000 / 2.000 / 3.000 / 2.000 / 3.000 / 2.000 / 3.000 / 2.000 Sound / 3.000 / 2.000 / 3.000 / 2.000 Sound / 3.000 / 2.000 / 3.000 / 2.000 / 3.000 / 2.000 / 3.000 / 2.000 / 3.000 / 2.000 / 3.000 / 2.000 / 3.000 / 2.000 / 3.000 / 2.000 / 3.000 / 2.000 / 3.000 / 2.000 / 3.000 / 2.000 / 3.000 / 2.000 / 3.000 / 2.000 / 3.000 / 2.000 / 3.000 / 2.000 / |