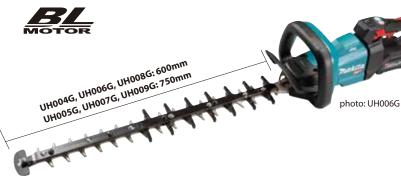

### BL motor provide high power and excellent cutting performance

Li-ion Max

Anti-vibration structure consisting of Motor-crank section and handle section linked by cushions to absorb vibration from blade and motor-crank section