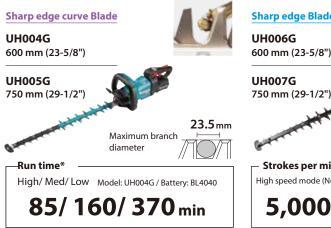

5 position rotating rear handle

Twigs are caught easily and held firmly Sharp edge curve Blade / Sharp edge Blade UH006G / UH007G UH004G / UH005G

**NEW Chip receiver** 

can make it easier for user to collect leaf and twig debris, thanks to: - lower height of the connecting hooks

Accessories

Contact point is only both tips. Sharp edge blades: Upper blade...curveing downward Lower blade...curveing upward

Optimum blade shape for smooth cutting Sharp edge curve Blade UH004G / UH005G

3-speed Medium