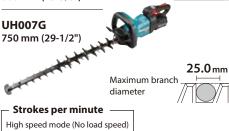

#### **Cordless Hedge Trimmer** UH004G, UH005G, UH006G, UH007G, UH008G, UH009G

|                      | UH004G                                                                                                       | UH005G                                                                                                                                                                                                                                                                                                                                          | UH006G                                                                                                                                                                                                                                                                                                                                                                                                                                                                                                                                                          | UH007G                                                                                                                                                                                                                                                                                                                                                                                                                                                                                                                                                                                                                                                                                                                                                                                                | UH008G                                                                                                                                                                                                                                                                                                                                                                                                                                                                                                                                                                                                                                                                                                                                                                                                                         | UH009G                                                                                                                                                                                                                                                                                                                                                                                                                                                                                                                                                                                                                                                                                                                                                                                                                                                                                                                                                                                                                                                                                                                                                                             |
|----------------------|--------------------------------------------------------------------------------------------------------------|-------------------------------------------------------------------------------------------------------------------------------------------------------------------------------------------------------------------------------------------------------------------------------------------------------------------------------------------------|-----------------------------------------------------------------------------------------------------------------------------------------------------------------------------------------------------------------------------------------------------------------------------------------------------------------------------------------------------------------------------------------------------------------------------------------------------------------------------------------------------------------------------------------------------------------|-------------------------------------------------------------------------------------------------------------------------------------------------------------------------------------------------------------------------------------------------------------------------------------------------------------------------------------------------------------------------------------------------------------------------------------------------------------------------------------------------------------------------------------------------------------------------------------------------------------------------------------------------------------------------------------------------------------------------------------------------------------------------------------------------------|--------------------------------------------------------------------------------------------------------------------------------------------------------------------------------------------------------------------------------------------------------------------------------------------------------------------------------------------------------------------------------------------------------------------------------------------------------------------------------------------------------------------------------------------------------------------------------------------------------------------------------------------------------------------------------------------------------------------------------------------------------------------------------------------------------------------------------|------------------------------------------------------------------------------------------------------------------------------------------------------------------------------------------------------------------------------------------------------------------------------------------------------------------------------------------------------------------------------------------------------------------------------------------------------------------------------------------------------------------------------------------------------------------------------------------------------------------------------------------------------------------------------------------------------------------------------------------------------------------------------------------------------------------------------------------------------------------------------------------------------------------------------------------------------------------------------------------------------------------------------------------------------------------------------------------------------------------------------------------------------------------------------------|
| Blade Length         | 600 mm (23-5/8")                                                                                             | 750 mm (29-1/2")                                                                                                                                                                                                                                                                                                                                | 600 mm (23-5/8")                                                                                                                                                                                                                                                                                                                                                                                                                                                                                                                                                | 750 mm (29-1/2")                                                                                                                                                                                                                                                                                                                                                                                                                                                                                                                                                                                                                                                                                                                                                                                      | 600 mm (23-5/8")                                                                                                                                                                                                                                                                                                                                                                                                                                                                                                                                                                                                                                                                                                                                                                                                               | 750 mm (29-1/2")                                                                                                                                                                                                                                                                                                                                                                                                                                                                                                                                                                                                                                                                                                                                                                                                                                                                                                                                                                                                                                                                                                                                                                   |
| Max Cutting Capacity | 23.5 mm (15/16")                                                                                             | 23.5 mm (15/16")                                                                                                                                                                                                                                                                                                                                | 25.0 mm (1")                                                                                                                                                                                                                                                                                                                                                                                                                                                                                                                                                    | 25.0 mm (1")                                                                                                                                                                                                                                                                                                                                                                                                                                                                                                                                                                                                                                                                                                                                                                                          | 21.5 mm (7/8")                                                                                                                                                                                                                                                                                                                                                                                                                                                                                                                                                                                                                                                                                                                                                                                                                 | 21.5 mm (7/8")                                                                                                                                                                                                                                                                                                                                                                                                                                                                                                                                                                                                                                                                                                                                                                                                                                                                                                                                                                                                                                                                                                                                                                     |
| Strokes Per Minute   | High / Mid / Low:                                                                                            | High / Mid / Low:                                                                                                                                                                                                                                                                                                                               | High / Mid / Low:                                                                                                                                                                                                                                                                                                                                                                                                                                                                                                                                               | High / Mid / Low:                                                                                                                                                                                                                                                                                                                                                                                                                                                                                                                                                                                                                                                                                                                                                                                     | High / Mid / Low:                                                                                                                                                                                                                                                                                                                                                                                                                                                                                                                                                                                                                                                                                                                                                                                                              | High / Mid / Low:                                                                                                                                                                                                                                                                                                                                                                                                                                                                                                                                                                                                                                                                                                                                                                                                                                                                                                                                                                                                                                                                                                                                                                  |
| (SPM)                | 5,000/3,600/2,000                                                                                            | 5,000/3,600/2,000                                                                                                                                                                                                                                                                                                                               | 4,000/3,000/2,000                                                                                                                                                                                                                                                                                                                                                                                                                                                                                                                                               | 4,000/3,000/2,000                                                                                                                                                                                                                                                                                                                                                                                                                                                                                                                                                                                                                                                                                                                                                                                     | 5,000/3,600/2,000                                                                                                                                                                                                                                                                                                                                                                                                                                                                                                                                                                                                                                                                                                                                                                                                              | 5,000/3,600/2,000                                                                                                                                                                                                                                                                                                                                                                                                                                                                                                                                                                                                                                                                                                                                                                                                                                                                                                                                                                                                                                                                                                                                                                  |
| Sound Pressure Level | 85 dB(A)                                                                                                     | 86 dB(A)                                                                                                                                                                                                                                                                                                                                        | 81 dB(A)                                                                                                                                                                                                                                                                                                                                                                                                                                                                                                                                                        | 81 dB(A)                                                                                                                                                                                                                                                                                                                                                                                                                                                                                                                                                                                                                                                                                                                                                                                              | 82 dB(A)                                                                                                                                                                                                                                                                                                                                                                                                                                                                                                                                                                                                                                                                                                                                                                                                                       | 83 dB(A)                                                                                                                                                                                                                                                                                                                                                                                                                                                                                                                                                                                                                                                                                                                                                                                                                                                                                                                                                                                                                                                                                                                                                                           |
| Sound Power Level    | 96 dB(A)                                                                                                     | 97 dB(A)                                                                                                                                                                                                                                                                                                                                        | 92 dB(A)                                                                                                                                                                                                                                                                                                                                                                                                                                                                                                                                                        | 92 dB(A)                                                                                                                                                                                                                                                                                                                                                                                                                                                                                                                                                                                                                                                                                                                                                                                              | 93 dB(A)                                                                                                                                                                                                                                                                                                                                                                                                                                                                                                                                                                                                                                                                                                                                                                                                                       | 94 dB(A)                                                                                                                                                                                                                                                                                                                                                                                                                                                                                                                                                                                                                                                                                                                                                                                                                                                                                                                                                                                                                                                                                                                                                                           |
| Vibration Level      | Front / Rear:                                                                                                | Front / Rear:                                                                                                                                                                                                                                                                                                                                   | Front / Rear:                                                                                                                                                                                                                                                                                                                                                                                                                                                                                                                                                   | Front / Rear:                                                                                                                                                                                                                                                                                                                                                                                                                                                                                                                                                                                                                                                                                                                                                                                         | Front / Rear:                                                                                                                                                                                                                                                                                                                                                                                                                                                                                                                                                                                                                                                                                                                                                                                                                  | Front / Rear:                                                                                                                                                                                                                                                                                                                                                                                                                                                                                                                                                                                                                                                                                                                                                                                                                                                                                                                                                                                                                                                                                                                                                                      |
|                      | 2.9 / 2.5 m/s <sup>2</sup> or less                                                                           | 3.1/2.7                                                                                                                                                                                                                                                                                                                                         |                                                                                                                                                                                                                                                                                                                                                                                                                                                                                                                                                                 | 3.4/3.1                                                                                                                                                                                                                                                                                                                                                                                                                                                                                                                                                                                                                                                                                                                                                                                               |                                                                                                                                                                                                                                                                                                                                                                                                                                                                                                                                                                                                                                                                                                                                                                                                                                | 3.2/2.5                                                                                                                                                                                                                                                                                                                                                                                                                                                                                                                                                                                                                                                                                                                                                                                                                                                                                                                                                                                                                                                                                                                                                                            |
| Dimensions           | w/BL4020/BL4025:                                                                                             | w/BL4020/BL4025:                                                                                                                                                                                                                                                                                                                                | w/BL4020/BL4025:                                                                                                                                                                                                                                                                                                                                                                                                                                                                                                                                                | w/ BL4020 / BL4025:                                                                                                                                                                                                                                                                                                                                                                                                                                                                                                                                                                                                                                                                                                                                                                                   | w/ BL4020 / BL4025:                                                                                                                                                                                                                                                                                                                                                                                                                                                                                                                                                                                                                                                                                                                                                                                                            | w/BL4020/BL4025:                                                                                                                                                                                                                                                                                                                                                                                                                                                                                                                                                                                                                                                                                                                                                                                                                                                                                                                                                                                                                                                                                                                                                                   |
| (L x W x H)          | 1,120 x 223 x 191 mm                                                                                         | 1,263 x 223 x 191 mm                                                                                                                                                                                                                                                                                                                            | 1,123 x 223 x 191 mm                                                                                                                                                                                                                                                                                                                                                                                                                                                                                                                                            | 1,274 x 223 x 191 mm                                                                                                                                                                                                                                                                                                                                                                                                                                                                                                                                                                                                                                                                                                                                                                                  | 1,120 x 223 x 191 mm                                                                                                                                                                                                                                                                                                                                                                                                                                                                                                                                                                                                                                                                                                                                                                                                           | 1,262 x 223 x 191 mm                                                                                                                                                                                                                                                                                                                                                                                                                                                                                                                                                                                                                                                                                                                                                                                                                                                                                                                                                                                                                                                                                                                                                               |
|                      | (44 x 8-3/4 x 7-1/2")                                                                                        | (49-3/4 x 8-3/4 x 7-1/2")                                                                                                                                                                                                                                                                                                                       | (44-1/4 x 8-3/4 x 7-1/2")                                                                                                                                                                                                                                                                                                                                                                                                                                                                                                                                       | (50-1/4 x 8-3/4 x 7-1/2")                                                                                                                                                                                                                                                                                                                                                                                                                                                                                                                                                                                                                                                                                                                                                                             | (44 x 8-3/4 x 7-1/2")                                                                                                                                                                                                                                                                                                                                                                                                                                                                                                                                                                                                                                                                                                                                                                                                          | (49-3/4 x 8-3/4x 7-1/2")                                                                                                                                                                                                                                                                                                                                                                                                                                                                                                                                                                                                                                                                                                                                                                                                                                                                                                                                                                                                                                                                                                                                                           |
| Net weight           | 4.3 - 4.9 kg (9.5 - 10.8 lbs.)                                                                               | 4.5 - 5.1 kg (9.9 - 11.2 lbs.)                                                                                                                                                                                                                                                                                                                  | 4.4 - 5.0 kg (9.7 - 11.0 lbs.)                                                                                                                                                                                                                                                                                                                                                                                                                                                                                                                                  | 4.6 - 5.2 kg (10.1 - 11.5 lbs.)                                                                                                                                                                                                                                                                                                                                                                                                                                                                                                                                                                                                                                                                                                                                                                       | 4.3 - 4.9 kg (9.5 - 10.8 lbs.)                                                                                                                                                                                                                                                                                                                                                                                                                                                                                                                                                                                                                                                                                                                                                                                                 | 4.4 - 5.0 kg (9.7 - 11.0 lbs.)                                                                                                                                                                                                                                                                                                                                                                                                                                                                                                                                                                                                                                                                                                                                                                                                                                                                                                                                                                                                                                                                                                                                                     |
|                      | Max Cutting Capacity<br>Strokes Per Minute<br>(SPM)<br>Sound Pressure Level<br>Vibration Level<br>Dimensions | Blade Length 600 mm (23-5/8")   Max Cutting Capacity 23.5 mm (15/16")   Strokes Per Minute High / Mid / Low:   (SPM) 5,000 / 3,600 / 2,000   Sound Pressure Level 85 dB(A)   Sound Power Level 96 dB(A)   Vibration Level Front / Rear:   2.9 / 2.5 m/s <sup>2</sup> or less Dimensions   WiB4020 / BL4025: (L x W x H)   (44 x 8-3/4 x 7-1/2") | Blade Length 600 mm (23-5/8") 750 mm (29-1/2")   Max Cutting Capacity 23.5 mm (15/16") 23.5 mm (15/16")   Strokes Per Minute High / Mid / Low: High / Mid / Low:   (SPM) 5,000 / 3,600 / 2,000 5,000 / 3,600 / 2,000   Sound Pressure Level 85 dB(A) 86 dB(A)   Sound Power Level 96 dB(A) 97 dB(A)   Vibration Level Front / Rear: Front / Rear:   2.9 / 2.5 m/s <sup>2</sup> or less 3.1 / 2.7   Dimensions w/ BL4020 / BL4025: w/ BL4020 / BL4025:   (L x W x H) 1,120 x 223 x 191 mm 1,263 x 223 x 191 mm   (44 x 8-3/4 x 7-1/2") (49-3/4 x 8-3/4 x 7-1/2") | Blade Length 600 mm (23-5/8") 750 mm (29-1/2") 600 mm (23-5/8")   Max Cutting Capacity 23.5 mm (15/16") 23.5 mm (15/16") 25.0 mm (1")   Strokes Per Minute High / Mid / Low: High / Mid / Low: High / Mid / Low:   (SPM) 5,000 / 3,600 / 2,000 5,000 / 3,600 / 2,000 4,000 / 3,000 / 2,000   Sound Pressure Level 85 dB(A) 86 dB(A) 81 dB(A)   Sound Power Level 96 dB(A) 97 dB(A) 92 dB(A)   Vibration Level Front / Rear: Front / Rear: Front / Rear:   2.9 / 2.5 m/s <sup>2</sup> or less 3.1 / 2.7 3.0 / 2.5 m/s <sup>2</sup> or less   Dimensions w/ BL4020 / BL4025: w/ BL4020 / BL4025: w/ BL4020 / BL4025:   (L x W x H) 1,120 x 223 x 191 mm 1,263 x 223 x 191 mm 1,123 x 223 x 191 mm   (44 x 8-3/4 x 7-1/2") (49-3/4 x 8-3/4 x 7-1/2") (44-1/4 x 8-3/4 x 7-1/2") (44-1/4 x 8-3/4 x 7-1/2") | Blade Length 600 mm (23-5/8") 750 mm (29-1/2") 600 mm (23-5/8") 750 mm (29-1/2")   Max Cutting Capacity 23.5 mm (15/16") 23.5 mm (15/16") 25.0 mm (1") 25.0 mm (1")   Strokes Per Minute High / Mid / Low:   (SPM) 5,000/3,600/2,000 5,000/3,600/2,000 4,000/3,000/2,000 4,000/3,000/2,000   Sound Pressure Level 85 dB(A) 86 dB(A) 81 dB(A) 81 dB(A)   Sound Power Level 96 dB(A) 97 dB(A) 92 dB(A) 92 dB(A)   Vibration Level Front/Rear: Front/Rear: Front/Rear: Front/Rear:   Dimensions w/BL4020/BL4025: w/BL4020/BL4025: w/BL4020/BL4025: w/BL4020/BL4025:   (L x W x H) 1,120 x 223 x 191 mm 1,263 x 223 x 191 mm 1,274 x 223 x 191 mm 1,274 x 223 x 191 mm   (44 x 8-3/4 x 7-1/2") (49-3/4 x 8-3/4 x 7-1/2") (44-1/4 x 8-3/4 x 7-1/2") (50-1/4 x 8-3/4 x 7-1/2") | Blade Length 600 mm (23-5/8") 750 mm (29-1/2") 600 mm (23-5/8") 750 mm (29-1/2") 600 mm (23-5/8")   Max Cutting Capacity 23.5 mm (15/16") 23.5 mm (15/16") 25.0 mm (1") 25.0 mm (1") 21.5 mm (7/8")   Strokes Per Minute High / Mid / Low: Sound Power Level 85 dB(A) 86 dB(A) 81 dB(A) 81 dB(A) 82 dB(A) 93 dB(A) Yibration Level Front / Rear: Front / Rear: Front / Rear: Front / Rear: Sound / 2.000 / 3.000 / 2.000 / 3.000 / 2.000 / 3.000 / 2.000 / 3.000 / 2.000 Sound / 3.000 / 2.000 / 3.000 / 2.000 Sound / 3.000 / 2.000 / 3.000 / 2.000 / 3.000 / 2.000 / 3.000 / 2.000 / 3.000 / 2.000 / 3.000 / 2.000 / 3.000 / 2.000 / 3.000 / 2.000 / 3.000 / 2.000 / 3.000 / 2.000 / 3.000 / 2.000 / 3.000 / 2.000 / 3.000 / 2.000 / 3.000 / 2.000 / 3.000 / 2.000 / |