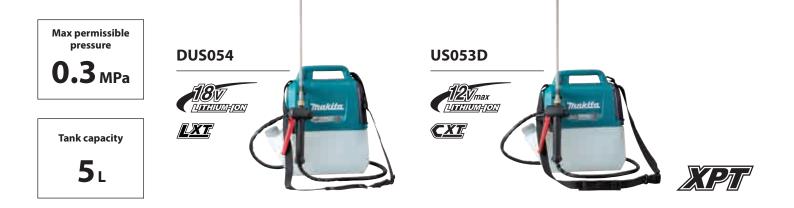

## Cordless Garden Sprayer DUS054 / US053D 5 L

# Quick spraying without handpumping

photo: DUS054

Н

shower-proof construction

### **Cordless Garden Sprayer** DUS054 / US053D 5 L

US053D

BL1016

| Max Pressure           | 0.3 MPa (3 kgf/cm <sup>2</sup> )      |  |  |
|------------------------|---------------------------------------|--|--|
| Chemical tank          | 5 L                                   |  |  |
| Hose Length            | 1.7 m                                 |  |  |
| Spray Wand Length      | 0.5 - 0.7 m                           |  |  |
| Nozzle Mounting Thread | G 1/4                                 |  |  |
| Dimensions (L x W x H) | DUS054: 343 x 182 x 368 mm            |  |  |
|                        | (13-1/2 x 7-1/8 x 14-1/2")            |  |  |
|                        | US053D: 343 x 182 x 343 mm            |  |  |
|                        | (13-1/2 x 7-1/8 x 13-1/2")            |  |  |
| Net weight             | DUS054: 3.2 - 3.5 kg (7.1 - 7.7 lbs.) |  |  |
| -                      | US053D: 2.9 - 3.0 kg (6.4 - 6.6 lbs.) |  |  |
|                        |                                       |  |  |