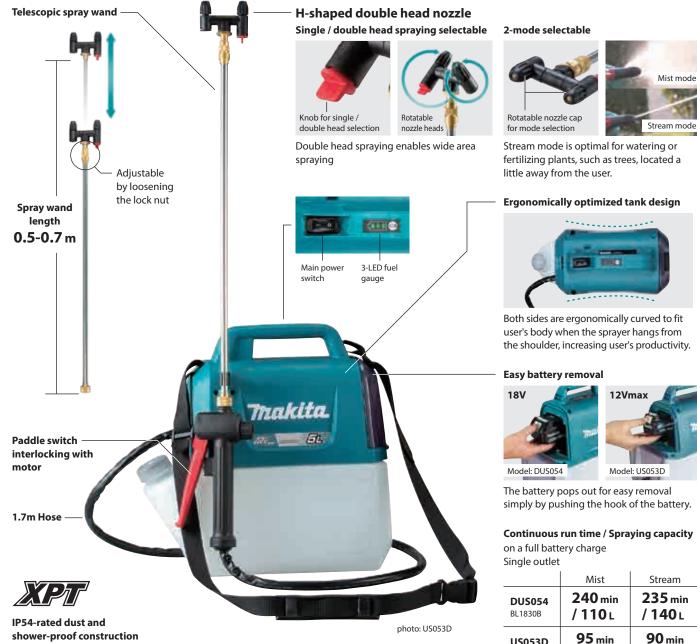

# Quick spraying without handpumping

photo: DUS054

Н

shower-proof construction

### **Cordless Garden Sprayer** DUS054 / US053D 5 L

US053D

BL1016

| Max Pressure           | 0.3 MPa (3 kgf/cm <sup>2</sup> )      |  |  |
|------------------------|---------------------------------------|--|--|
| Chemical tank          | 5 L                                   |  |  |
| Hose Length            | 1.7 m                                 |  |  |
| Spray Wand Length      | 0.5 - 0.7 m                           |  |  |
| Nozzle Mounting Thread | G 1/4                                 |  |  |
| Dimensions (L x W x H) | DUS054: 343 x 182 x 368 mm            |  |  |
|                        | (13-1/2 x 7-1/8 x 14-1/2")            |  |  |
|                        | US053D: 343 x 182 x 343 mm            |  |  |
|                        | (13-1/2 x 7-1/8 x 13-1/2")            |  |  |
| Net weight             | DUS054: 3.2 - 3.5 kg (7.1 - 7.7 lbs.) |  |  |
| -                      | US053D: 2.9 - 3.0 kg (6.4 - 6.6 lbs.) |  |  |
|                        |                                       |  |  |

95 min

/40L

/ **50**L