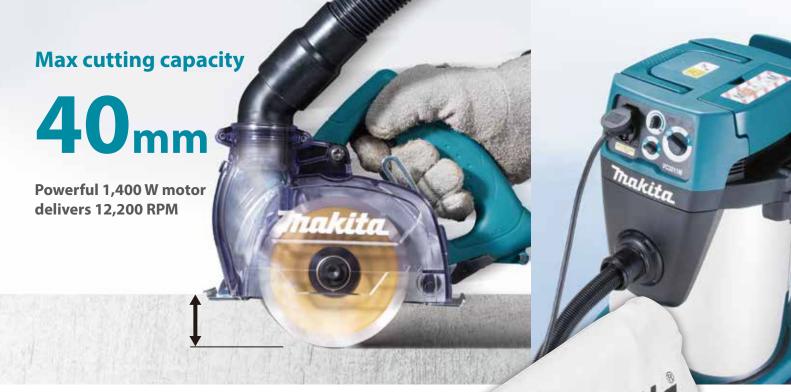

High power 1,400w motor for heavy duty applications

# **Dustless Cutter**

4100KB 125 mm (5")

Dust Collection

Standard Equipment:

Diamond Wheel, Dust Bag, Wrench, Hex

Continuous rating input Blade Diameter Max Cutting Capacity No Load Speed (RPM) Vibration Level 1,400W 125 mm (5") 40.0 mm (1-9/16") 12,200 Concrete Cutting: 6.0 m/s<sup>2</sup> 96 dB(A) Sound Pressure Level 107 dB(A)