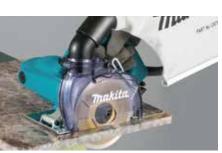

# 360° rotatable Dust collecting port

enables Vacuum cleaner or Dust bag to be connected.

# **Dustless Cutter**

4100KB 125 mm (5")

Dust Collection

Standard Equipment:

Diamond Wheel, Dust Bag, Wrench, Hex

Continuous rating input Blade Diameter Max Cutting Capacity No Load Speed (RPM) Vibration Level 1,400W 125 mm (5") 40.0 mm (1-9/16") 12,200 Concrete Cutting: 6.0 m/s<sup>2</sup> 96 dB(A) Sound Pressure Level 107 dB(A)