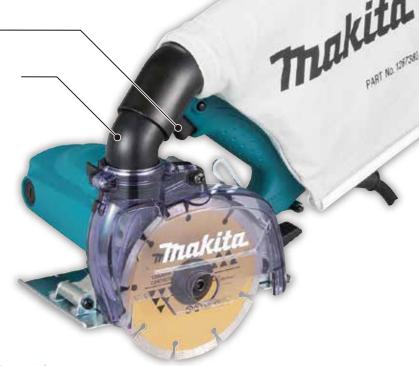

High power 1,400w motor for heavy duty applications

# **Trigger switch with Dust cover**

# 360° rotatable Dust collecting port

enables Vacuum cleaner or Dust bag to be connected.

# **Dustless Cutter**

4100KB 125 mm (5")

Dust Collection

Standard Equipment:

Diamond Wheel, Dust Bag, Wrench, Hex

Continuous rating input Blade Diameter Max Cutting Capacity No Load Speed (RPM) Vibration Level 1,400W 125 mm (5") 40.0 mm (1-9/16") 12,200 Concrete Cutting: 6.0 m/s<sup>2</sup> 96 dB(A) Sound Pressure Level 107 dB(A)