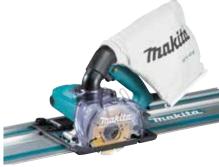

### **Compatible with Guide rail**

#### **Accessories**

Guide rail adapter set

**Guide rail** 

Items of standard equipment and specifications may vary by country or area.

Length Part No. 1.4m 194368-5 1.9m 194925-9 3.0m 194367-7 Clamp set

(Use with Guide rail)