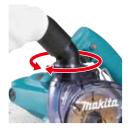

# 360° rotatable Dust collecting port

enables Vacuum cleaner or Dust bag to be connected.