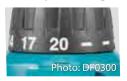

#### 20 Torque settings

Hammer

**Driver Drill** 

**HP0300** 

Variable speed control by trigger

makita.

#### **HP0300** 10 mm (3/8")

Torque Setting 20

Standard Equipment: Bit

Continuous rating input Capacity Chuck Capacity No Load Speed (RPM) Blows Per Minute (BPM) Max Fastening Torque Max lock torque Vibration Level