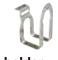

# Driver Drill / Hammer Driver Drill DF0300 10 mm (3/8") / HP0300 10 mm (3/8")



## **Excellent usability and compact**





Hammer **Driver Drill HP0300** 





### Max lock torque

## **Compact overall length**

DF0300: 220mm, HP0300: 235mm

#### 2 sleeve keyless Drill chuck

allows for easy bit installation/ removal by one hand.

#### **Capacity of drill chuck**

1.0 - 10 mm (1/32 - 3/8")

#### 20 Torque settings



Hammer

**Driver Drill** 

**HP0300** 

Variable speed control by trigger

makita.



#### **Mechanical 2-speed gearing**

High / Low: 0 - 1,500 / 0 - 450



**Ergonomic handle with soft** grip for driver-drill applications

#### Accessory **Hook set**

Part No. 194759-0



Bit holder

Part No.











unkita



#### **Driver Drill**

#### **DF0300** 10 mm (3/8")

#### **Hammer Driver Drill**

#### **HP0300** 10 mm (3/8")









Torque Setting 20

Standard Equipment: Bit

Continuous rating input Capacity Chuck Capacity No Load Speed (RPM) Blows Per Minute (BPM) Max Fastening Torque Max lock torque Vibration Level

Sound Pressure Level Sound Power Level Dimensions (L x W x H) Net weight Power supply cord

320W Steel / Wood: 10 / 28mm (3/8" / 1-1/8") 1.0 - 10 mm (1/32 - 3/8") High / Low: 0 - 1,500 / 0 - 450

DF0300

Hard / Soft: 56.0 / 21.0 N·m (500 / 190 in.lbs.) 42.0 N·m (370 in.lbs.) 2.5 m/s<sup>2</sup> or less 91 dB(A) 220x67x206 mm (8-5/8"x2-5/8"x8-1/8") 1.2 kg (2.7 lbs.) 2.5 m (8.2 ft)

HP0300 320W

Concrete / Steel / Wood: 8 / 10 / 28mm (5/16" / 3