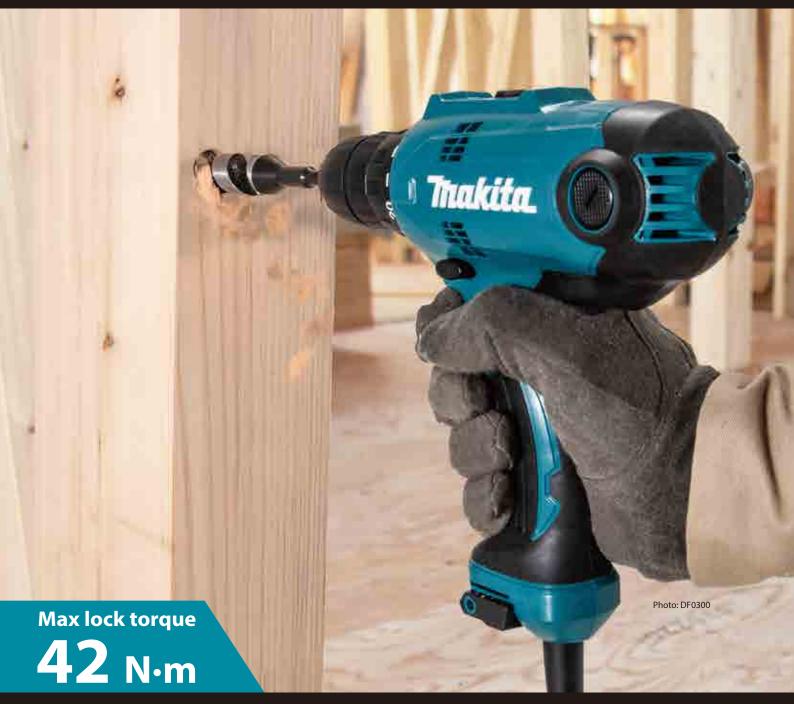

### Max lock torque

Sound Pressure Level Sound Power Level Dimensions (L x W x H) Net weight Power supply cord

320W Steel / Wood: 10 / 28mm (3/8" / 1-1/8") 1.0 - 10 mm (1/32 - 3/8") High / Low: 0 - 1,500 / 0 - 450

DF0300

Hard / Soft: 56.0 / 21.0 N·m (500 / 190 in.lbs.) 42.0 N·m (370 in.lbs.) 2.5 m/s<sup>2</sup> or less 91 dB(A) 220x67x206 mm (8-5/8"x2-5/8"x8-1/8") 1.2 kg (2.7 lbs.) 2.5 m (8.2 ft)

42.0 N·m (370 in.lbs.) Impact Drilling into Concrete: 12.5 m/s² Drilling into Metal: 2.5 m/s<sup>2</sup> or less 93 dB(A) 235x67x206 mm (9-1/4"x2-5/8"x8-1/8")

1.3 kg (2.8 lbs.) 2.5 m (8.2 ft)

Weight according to EPTA-Procedure 01/2014 and specifications may vary by country or area.