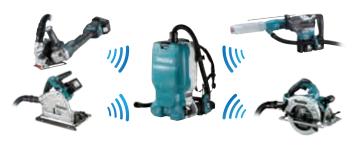

## **Auto-start Wireless System** DVC665 only

The wireless activation function enables clean and comfortable operation. By connecting a supported tool to the cleaner, you can run the cleaner automatically along with the switch operation of the tool.

## **Expanding AWS Line-up**