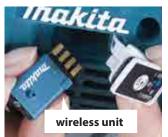

## **Auto-start Wireless System** DVC665 only

The wireless activation function enables clean and comfortable operation. By connecting a supported tool to the cleaner, you can run the cleaner automatically along with the switch operation of the tool.

Bluetooth®

#### AWS connects to power tool with Bluetooth

The Bluetooth® word mark and logos are registered trademarks owned by the Bluetooth SIG, Inc. and any use of such marks by Makita is under license. Other trademarks and trade names are those of their respective owners.