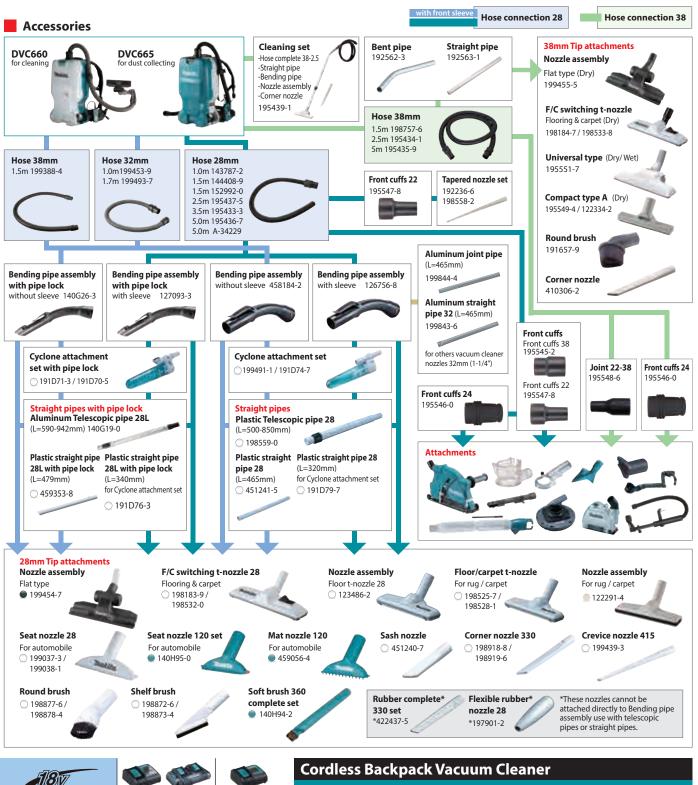

### Accessories

Filter set assembly
Part No. 191D12-9
HEPA filter

Filter bag set 10pcs / set Part No. 191C26-2

| <u> </u>             |                   |         | Cordless Backpack Vacuum Cleaner                                                                                                                                                                                                                                                                                                                                                                                                                                                                                                                                                                                                                                                                                                                                                                                                                                                                                                                                                                                                                                                                                                                                                                                                                                                                                                                                                                                                                                                                                                                                                                                                                                                                                                                                                                                                                                                                                                                                                                                                                                                                                               |
|----------------------|-------------------|---------|--------------------------------------------------------------------------------------------------------------------------------------------------------------------------------------------------------------------------------------------------------------------------------------------------------------------------------------------------------------------------------------------------------------------------------------------------------------------------------------------------------------------------------------------------------------------------------------------------------------------------------------------------------------------------------------------------------------------------------------------------------------------------------------------------------------------------------------------------------------------------------------------------------------------------------------------------------------------------------------------------------------------------------------------------------------------------------------------------------------------------------------------------------------------------------------------------------------------------------------------------------------------------------------------------------------------------------------------------------------------------------------------------------------------------------------------------------------------------------------------------------------------------------------------------------------------------------------------------------------------------------------------------------------------------------------------------------------------------------------------------------------------------------------------------------------------------------------------------------------------------------------------------------------------------------------------------------------------------------------------------------------------------------------------------------------------------------------------------------------------------------|
|                      | DC18RC DC18RD     | DC18SD  | DVC660 / DVC665                                                                                                                                                                                                                                                                                                                                                                                                                                                                                                                                                                                                                                                                                                                                                                                                                                                                                                                                                                                                                                                                                                                                                                                                                                                                                                                                                                                                                                                                                                                                                                                                                                                                                                                                                                                                                                                                                                                                                                                                                                                                                                                |
| <b>BL1815N</b> 1.5Ah | 15 min            | 30 min  | Electronic 3-Speed Capacity Paper dust bag: 6.0 L (DVC660) Cloth dust bag: 5.5 L                                                                                                                                                                                                                                                                                                                                                                                                                                                                                                                                                                                                                                                                                                                                                                                                                                                                                                                                                                                                                                                                                                                                                                                                                                                                                                                                                                                                                                                                                                                                                                                                                                                                                                                                                                                                                                                                                                                                                                                                                                               |
| <b>BL1820B</b> 2.0Ah | 24 min            | 45 min  | Electronic 2-Speed (DVC665) DVC666: w/BL1860B (Max/High/Normal): 40/75/140 min DVC665: w/BL1860B (High/Normal): 40/75 min DVC665: w/BL1860B (High/Normal): |
| <b>BL1830B</b> 3.0Ah | 22 min            | 60 min  | Built-in Job Light (DVC660)  Max Sealed Suction Suction Power    DVC665: w/ Hose Complete 28-1.0: 1.8 m³/min   DVC665: w/ Hose Complete 28-1.0: 1.8 m³/min   DVC660: w/ Hose Complete 28-1.0: 1.8 m³/min   DVC |
| <b>BL1840B</b> 4.0Ah | 36 <sub>min</sub> | 90 min  | DVC665: High / Normal w/ Hose 28-1.5: 85 / 45 W  Vibration Level Operation w/o Load: 2.5 m/s² or less  Sound Pressure Level 70 dB(A) or less  Dimensions (L x W x H) 297x174x523 mm (11-3/4"x6-7/8"x20-5/8")                                                                                                                                                                                                                                                                                                                                                                                                                                                                                                                                                                                                                                                                                                                                                                                                                                                                                                                                                                                                                                                                                                                                                                                                                                                                                                                                                                                                                                                                                                                                                                                                                                                                                                                                                                                                                                                                                                                   |
| <b>BL1850B</b> 5.0Ah | 45 min            | 110 min | Net weight DVC660: 6.1 - 6.7 kg (13.4 - 14.8 lbs.)  Standard Equipment :                                                                                                                                                                                                                                                                                                                                                                                                                                                                                                                                                                                                                                                                                                                                                                                                                                                                                                                                                                                                                                                                                                                                                                                                                                                                                                                                                                                                                                                                                                                                                                                                                                                                                                                                                                                                                                                                                                                                                                                                                                                       |
| <b>BL1860B</b> 6.0Ah | 55 min            | 130 min | Floor Nozzle, Hose, Hose Band, Nozzle assembly, Telescopic pipe assembly, Bent Pipe, Switching nozzle, Free Nozzle, Dust Bag, Front Cuffs (22, 24), Battery, Charger                                                                                                                                                                                                                                                                                                                                                                                                                                                                                                                                                                                                                                                                                                                                                                                                                                                                                                                                                                                                                                                                                                                                                                                                                                                                                                                                                                                                                                                                                                                                                                                                                                                                                                                                                                                                                                                                                                                                                           |