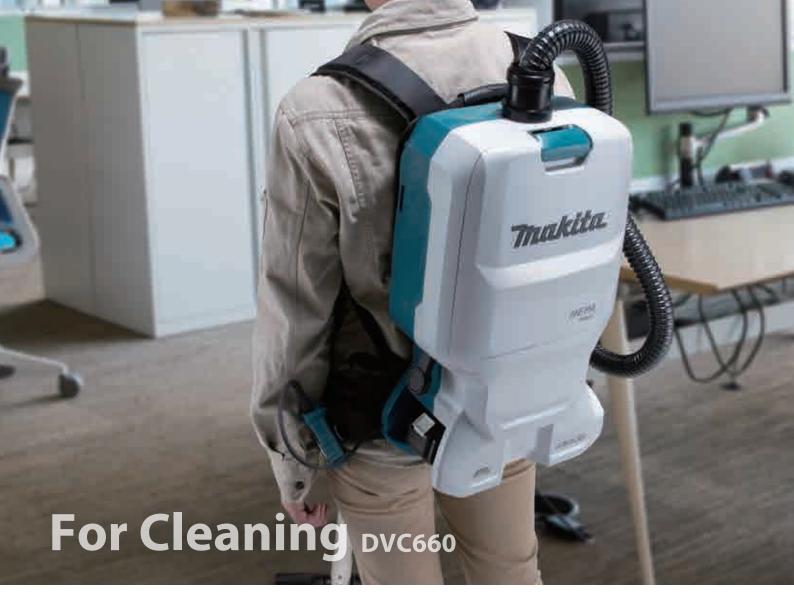

# Cordless Backpack Vacuum Cleaner DVC660 / DVC665 AWS



Max Air Flow **2.0** m³/min

Model: DVC660 Hose: 28mm - 1.0m **Max Sealed Suction** 

**11** kPa





## HEPA filter

HEPA Filter is used as the main filter to capture very fine particles effectively.

Able to capture 99.97% of particles as small as 0.3-1µm

## Exhaust air is as clean as that of air cleaner.



#### **Controller**





LED job light ( DVC660 only ) convenient for operation in dark job sites

## Cleaning mechanism for paper dust bag

Even when vacuuming concrete dust tending to clog filters, actuation of this mechanism allows to collect approximately up to 4.0L, 70% of the paper dust bag capacity.

(approximately 3.0L [50%] when not actuated)





- Automatically by the vibration due to walking
- · Manually by operating a lever by hand

## Side Battery









## **Auto-start Wireless System** DVC665 only

The wireless activation function enables clean and comfortable op