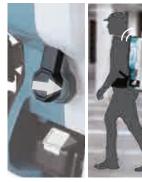

## **Auto-start Wireless System** DVC665 only

The wireless activation function enables clean and comfortable operation. By connecting a supported tool to the cleaner, you can run the cleaner automatically along with the switch operation of the tool.

#### AWS connects to power tool with Bluetooth

The Bluetooth® word mark and logos are registered trademarks owned by the Bluetooth SIG, Inc. and any use of such marks by Makita is under license. Other trademarks and trade names are those of their respective owners.