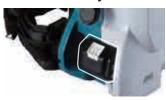

660 / DVC665 AWS



Max Air Flow **2.0** m³/min

Model: DVC660 Hose: 28mm - 1.0m **Max Sealed Suction** 

**11** kPa





## HEPA filter

HEPA Filter is used as the main filter to capture very fine particles effectively.

Able to capture 99.97% of particles as small as 0.3-1µm

## Exhaust air is as clean as that of air cleaner.



#### **Controller**





LED job light ( DVC660 only ) convenient for operation in dark job sites

## Cleaning mechanism for paper dust bag

Even when vacuuming concrete dust tending to clog filters, actuation of this mechanism allows to collect approximately up to 4.0L, 70% of the paper dust bag capacity.

(approximately 3.0L [50%] when not actuated)





- Automatically by the vibration due to walking
- · Manually by operating a lever by hand

## Side Battery









## **Auto-start Wireless System** DVC665 only

The wireless activation function enables clean and comfortable operation. By connecting a supported tool to the cleaner, you can run the cleaner automatically along with the switch operation of the tool.





Bluetooth®

#### AWS connects to power tool with Bluetooth

The Bluetooth® word mark and logos are registered trademarks owned by the Bluetooth SIG, Inc. and any use of such marks by Makita is under license. Other trademarks and trade names are those of their respective owners.

## **Expanding AWS Line-up**



### Accessories





Filter set assembly
Part No. 191D12-9
HEPA filter



Filter bag set 10pcs / set Part No. 191C26-2





| <u> </u>             |                   |         | Cordless Backpack Vacuum Cleaner