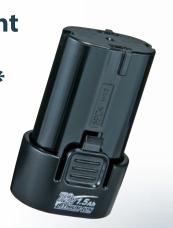

### 7.2V -1.5Ah Li-ion battery of stick

type as a power source

Use of the stick-type Li-ion battery allows for compact and lightweight tool design.

Chargeable at approx. 35minutes with Charger DC10WA

Battery BL0715