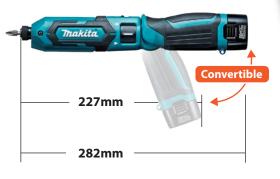

### Easily converted from straight to pistol-type impact driver

#### Compact (227/ 282mm) and lightweight design (560g)