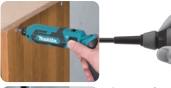

### Easily converted from straight to pistol-type impact driver

#### Can be used as a hand Screwdriver

#### Convenient for:

- driving screws in delicate places where driving with impact mechanism may damage screw or workpiece.
- making sure that screws are securely tightened at proper torque.