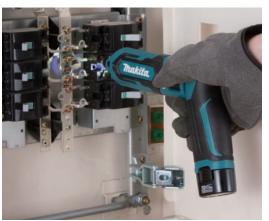

#### Can be used as a hand Screwdriver

#### Convenient for:

- driving screws in delicate places where driving with impact mechanism may damage screw or workpiece.
- making sure that screws are securely tightened at proper torque.