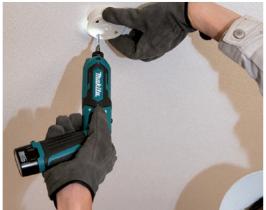

### Easily converted from straight to pistol-type impact driver

#### Can be used as a hand Screwdriver

#### Convenient for:

- driving screws in delicate places where driving with impact mechanism may damage screw or workpiece.
- making sure that screws are securely tightened at proper torque.