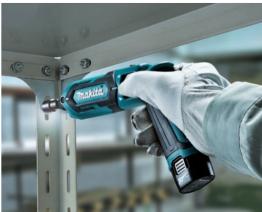

# **Cordless Impact Driver** TD022D

Compact and lightweight for easy handling

More work amount

40%UP\*

Work amount on a single full battery charge

with 7.2V -1.5Ah NEW Li-ion battery BL0715

\*conventional models

#### Maneuverable

Tnakita