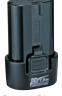

### 7.2V -1.5Ah Li-ion battery of stick

type as a power source

Use of the stick-type Li-ion battery allows for compact and lightweight tool design.

Chargeable at approx. 35minutes with Charger DC10WA

Battery BL0715