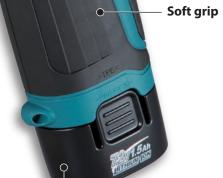

### 7.2V -1.5Ah Li-ion battery of stick

type as a power source

Use of the stick-type Li-ion battery allows for compact and lightweight tool design.

Chargeable at approx. 35minutes with Charger DC10WA

Battery BL0715