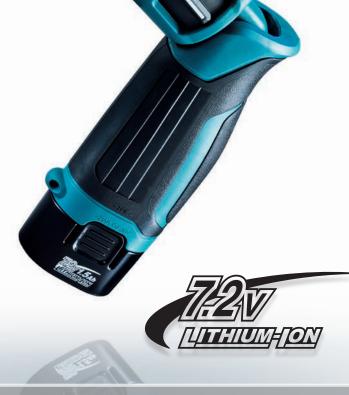

# **Cordless Impact Driver** TD022D

Compact and lightweight for easy handling

More work amount

40%UP\*

Work amount on a single full battery charge

with 7.2V -1.5Ah NEW Li-ion battery BL0715

\*conventional models