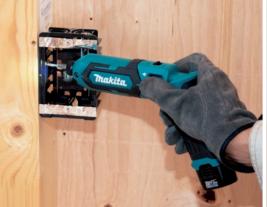

### Easily converted from straight to pistol-type impact driver

#### Can be used as a hand Screwdriver

#### Convenient for:

- driving screws in delicate places where driving with impact mechanism may damage screw or workpiece.
- making sure that screws are securely tightened at proper torque.